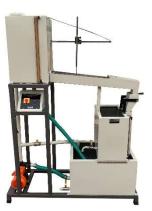

## **ORIFICE & MOUTHPIECE SET-UP (EE-1522)**

This Equipment consists of a tank provided with inlet supply diffuser, overflow. Provision for fitting Mouthpiece of different L/D ratio at the outlet of tank. An arrangement is done to vary head and keep it constant at desired level. A pointer gauge arrangement for measuring X-Y co-ordinates of Jet is also fitted.

Present set-up is self-contained water re-circulating unit, provided with a sump tank and a centrifugal pump etc. Flow rate of water is measured with the help of measuring tank and stop watch.

# **TECHNICAL DETAILS**

- Control Panel Comprises of :
- Standard make On/Off Switch, Mains Indicator, Etc.
- > Tanks will be made of Stainless Steel.
- > The Whole set-up is well designed and arrangement in good quality painted structure.